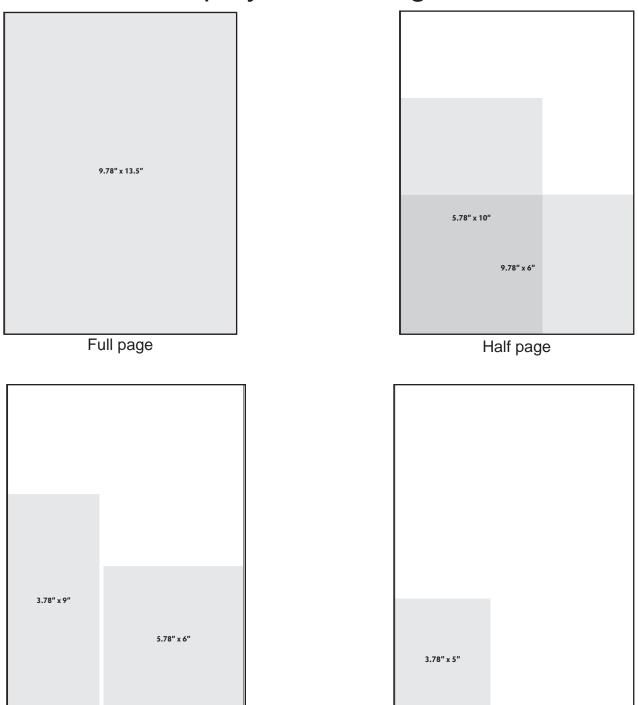

# Display Ads

| Column<br>Inches    | 1 Insertion<br>Discount<br>\$25/column inch | 4 insertion Discount \$22.50/column inch | 12 insertion<br>Discount<br>\$21.25/column<br>inch | 24 insertion<br>Discount<br>\$20/column inch | Weekly<br>insertion<br>Discount<br>\$18.75/column inch |
|---------------------|---------------------------------------------|------------------------------------------|----------------------------------------------------|----------------------------------------------|--------------------------------------------------------|
| 2"                  | \$50.00                                     | \$45.00                                  | \$42.50                                            | \$40.00                                      | \$37.50                                                |
| 3"                  | \$75.00                                     | \$67.50                                  | \$63.75                                            | \$60.00                                      | \$56.25                                                |
| 5"                  | \$125.00                                    | \$112.50                                 | \$106.25                                           | \$100.00                                     | \$93.75                                                |
| 8"                  | \$200.00                                    | \$180.00                                 | \$170.00                                           | \$160.00                                     | \$150.00                                               |
| 10" (eighth page)   | \$250.00                                    | \$225.00                                 | \$212.50                                           | \$200.00                                     | \$187.50                                               |
| 12"                 | \$300.00                                    | \$270.00                                 | \$255.00                                           | \$240.00                                     | \$225.00                                               |
| 15"                 | \$375.00                                    | \$337.50                                 | \$318.75                                           | \$300.00                                     | \$281.25                                               |
| 18 " (quarter page) | \$450.00                                    | \$405.00                                 | \$382.50                                           | \$360.00                                     | \$337.50                                               |
| 24"                 | \$600.00                                    | \$540.00                                 | \$510.00                                           | \$480.00                                     | \$450.00                                               |
| 30 " (half page)    | \$750.00                                    | \$675.00                                 | \$637.50                                           | \$600.00                                     | \$562.50                                               |
| 36"                 | \$900.00                                    | \$810.00                                 | \$765.00                                           | \$720.00                                     | \$675.00                                               |
| 45"                 | \$1,125.00                                  | \$1,012.50                               | \$956.25                                           | \$900.00                                     | \$843.75                                               |
| 50 "                | \$1,250.00                                  | \$1,125.00                               | \$1,062.50                                         | \$1,000.00                                   | \$937.50                                               |
| 67.5" (full page)   | \$1,687.50                                  | \$1,518.75                               | \$1,434.38                                         | \$1,350.00                                   | \$1,265.63                                             |

# Display Advertising Ads

Other sizes accepted

Eighth page

Quarter page

#### **Display mechanical requirements**

1 column 1 7/8 inches

2 columns 3 7/8 inches

3 columns 5 7/8 inches

4 columns 7 7/8 inches

5 columns 9 7/8 inches

13.5 inches deep maximum

Tabloid format 5 columns, full page image area 9 7/8 x 13 1/2"