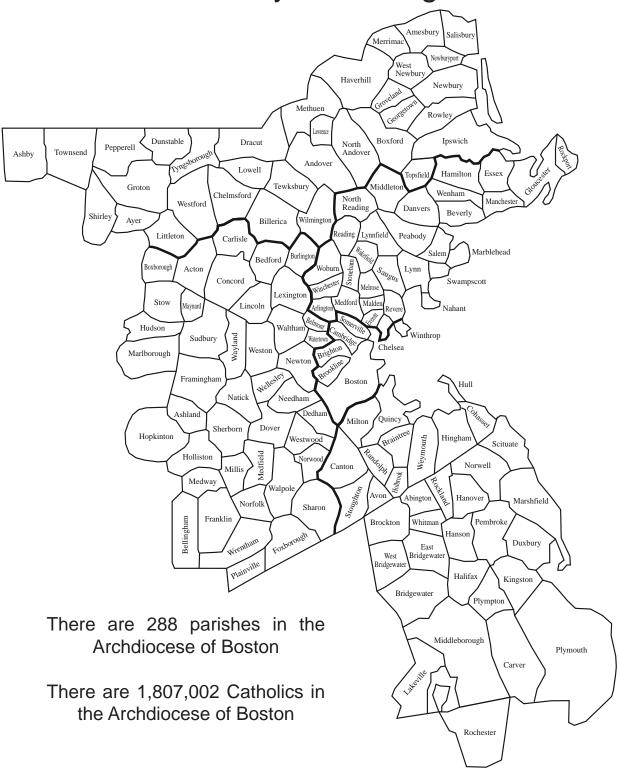

ion and parents of students in September and January.

Hundreds of extra copies of the Vocations issue are sent to the Cathedral of the Holy Cross for the Ordination.

25% of Catholics said they had read their diocesan paper in the last six months.\*

CARA estimates that 25% to 30% of adult Catholics read their diocesan newspapers with some regularity.\* We take the mid-point of this range and assume 27.5% readership.\*

We can estimate that 14.5 million Catholics—or nearly 5 percent of the total U.S. population have read a diocesan newspaper or magazine at least once in the last six months.\*

#### 14.5 million readers is:

- 6 million more than the circulation of Reader's Digest.\*
- about the same as the number of U.S. monthly visitors to twitter.com.\*



# **Primary Marketing Area**





# Special Issues Calendar 2015

January 23 Catholic School Week/Education

January 30 Retreats

February 6 Consecrated Life

February 20 Catholic College Week/Education

March 6 Travel Camps

April 3 Easter Initiation
April 24 Senior Living

May 22 Vocations/Ordination

June 12 Weddings

June 26 Graduation/Education
September 25 Women's Religious

October 2 Open House/Education

October 16 Retreats

October 23 Priesthood Sunday

October 30 Vocation Awareness Week

October 30 Funerals/Bereavement

November 6 Books/ReadingNovember 13 Senior LivingNovember 27 Songbook/Gifts

**December 4** Gifts

Dates are subject to change. The Pilot does not publish July 3 & 10



# Display Ads

| Column<br>Inches    | 1 Insertion<br>Discount<br>\$25/column inch | 4 insertion Discount \$22.50/column inc