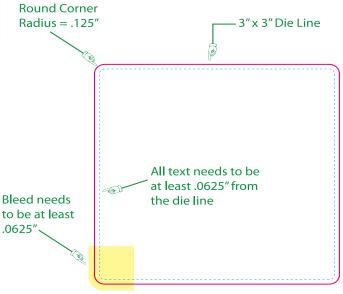

## **News Note Stickers**

Measurements: 3"x3"

Deadline: One week before

deadline

Cost: \$1600 per run

or \$2500 for insert combination

Art work can be sent as an Illustrator EPS or AI file. Fonts should be converted to outlines to ensure no missing font issues. If the fonts are not converted to outlines than the fonts will need to be sent with the file.

At least a .0625" bleed will be needed for graphics with bleed. All text needs to be at least a .0625" from the die line due to press tolerances.